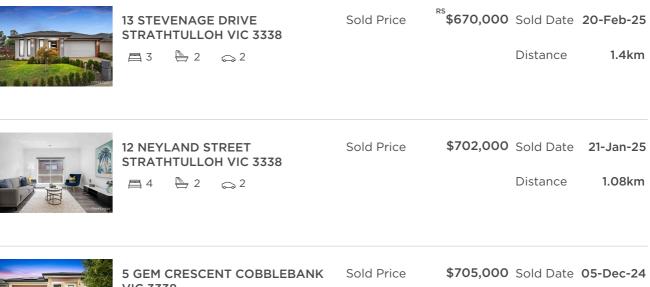

to

| Address of comparable property           | Price     | Date of sale |
|------------------------------------------|-----------|--------------|
| 13 STEVENAGE DRIVE STRATHTULLOH VIC 3338 | \$670,000 | 20-Feb-25    |
| 12 NEYLAND STREET STRATHTULLOH VIC 3338  | \$702,000 | 21-Jan-25    |
| 5 GEM CRESCENT COBBLEBANK VIC 3338       | \$705,000 | 05-Dec-24    |