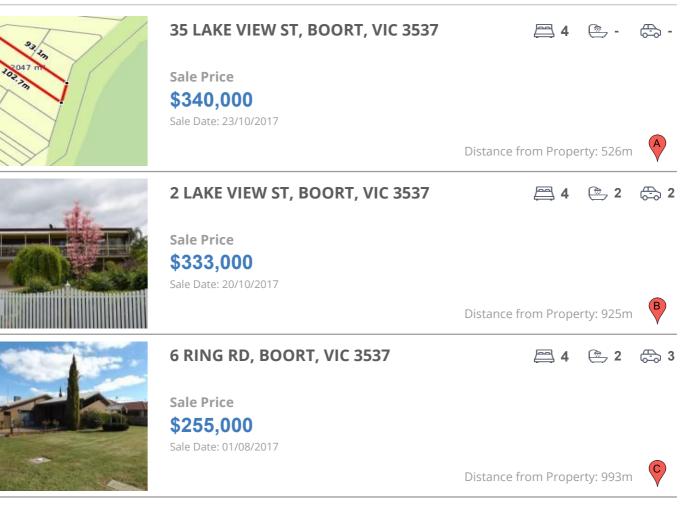

### **COMPARABLE PROPERTIES**

These are the three properties sold within five kilometres of the property for sale in the last 18 months that the estate agent or agent's representative considers to be most comparable to the property for sale.

| Address of comparable property   | Price     | Date of sale |
|----------------------------------|-----------|--------------|
| 35 LAKE VIEW ST, BOORT, VIC 3537 | \$340,000 | 23/10/2017   |
| 2 LAKE VIEW ST, BOORT, VIC 3537  | \$333,000 | 20/10/2017   |
| 6 RING RD, BOORT, VIC 3537       | \$255,000 | 01/08/2017   |
| 13 LAKE VIEW ST, BOORT, VIC 3537 | \$300,000 | 11/04/2017   |