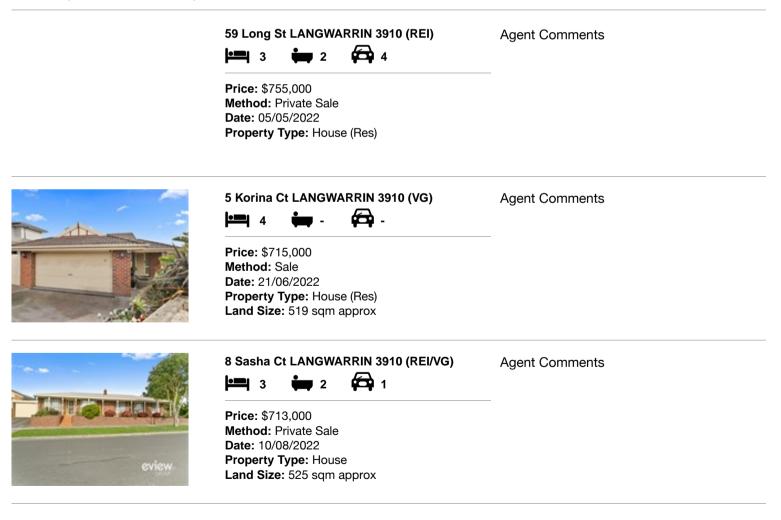

| Add | dress of comparable property | Price     | Date of sale |
|-----|------------------------------|-----------|--------------|
| 1   | 59 Long St LANGWARRIN 3910   | \$755,000 | 05/05/2022   |
| 2   | 5 Korina Ct LANGWARRIN 3910  | \$715,000 | 21/06/2022   |
| 3   | 8 Sasha Ct LANGWARRIN 3910   | \$713,000 | 10/08/2022   |