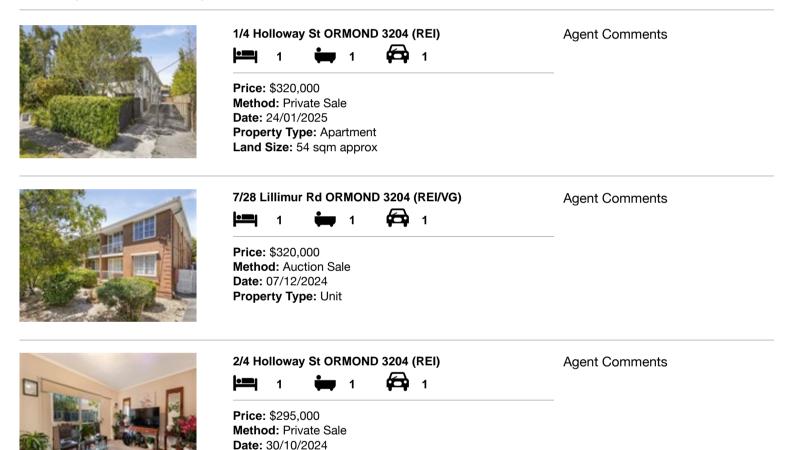

| Ade | dress of comparable property | Price     | Date of sale |
|-----|------------------------------|-----------|--------------|
| 1   | 1/4 Holloway St ORMOND 3204  | \$320,000 | 24/01/2025   |
| 2   | 7/28 Lillimur Rd ORMOND 3204 | \$320,000 | 07/12/2024   |
| 3   | 2/4 Holloway St ORMOND 3204  | \$295,000 | 30/10/2024   |