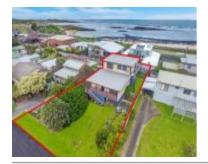

## 31 REARDON STREET, PORT FAIRY, VIC 🕮 4 🕒 2 😂 2

**Indicative Selling Price** 

For the meaning of this price see consumer.vic.au/underquoting

Single Price: \$649,000

### Property offered for sale

|           | Address    |  |  |
|-----------|------------|--|--|
| Including | suburb and |  |  |
|           | postcode   |  |  |

31 REARDON STREET, PORT FAIRY, VIC 3284