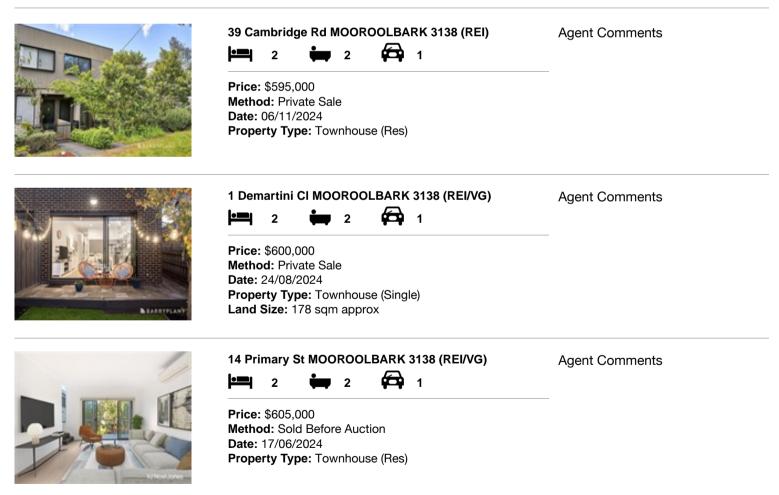

| Ado | dress of comparable property     | Price     | Date of sale |
|-----|----------------------------------|-----------|--------------|
| 1   | 39 Cambridge Rd MOOROOLBARK 3138 | \$595,000 | 06/11/2024   |
| 2   | 1 Demartini CI MOOROOLBARK 3138  | \$600,000 | 24/08/2024   |
| 3   | 14 Primary St MOOROOLBARK 3138   | \$605,000 | 17/06/2024   |