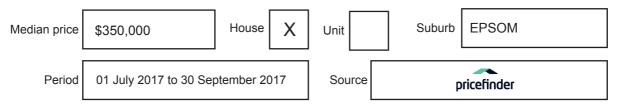

# Statement of Information Single residential property located outside the Melbourne metropolitan area

## Sections 47AF of the Estate Agents Act 1980

## Property offered for sale

Address Including suburb and postcode

12 ROPER TERRACE, EPSOM, VIC 3551

## Indicative selling price

For the meaning of this price see consumer.vic.gov.au/underquoting

Price Range:

\$345,000 to \$360,000

### Median sale price



### **Comparable property sales**

These are the three properties sold within five kilometres of the property for sale in the last 18 months that the estate agent or agent's representative considers to be most comparable to the property for sale.

| Address of comparable property   | Price      | Date of sale |
|----------------------------------|------------|--------------|
| 21 GLENWILL DR, EPSOM, VIC 3551  | *\$357,000 | 22/11/2017   |
| 67 MANNA GUM DR, EPSOM, VIC 3551 | \$345,000  | 26/06/2017   |
| 42 COOBA DR, EPSOM, VIC 3551     | \$360,000  | 20/03/2017   |