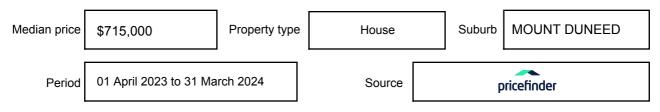

be expressed as a single price, or as a price range with the difference between the upper and lower amounts not more than 10% of the lower amount.

This Statement of Information must be provided to a prospective buyer within two business days of a request and displayed at any open for inspection for the property for sale.

It is recommended that the address of the property being offered for sale be checked at

services.land.vic.gov.au/landchannel/content/addressSearch before being entered in this Statement of Information.

# Property offered for sale

Address Including suburb and postcode

15 GRAVITY DRIVE, MOUNT DUNEED, VIC 3217

### Indicative selling price

For the meaning of this price see consumer.vic.gov.au/underquoting

Price Range:

\$580,000 to \$630,000

#### Median sale price



#### **Comparable property sales**

These are the three properties sold within five kilometres of the property for sale in the last 18 months that the estate agent or agent's representative considers to be most comparable to the property for sale.

| Address of comparable property            | Price      | Date of sale |
|-------------------------------------------|------------|--------------|
| 31 HEATHCOTE ST, MOUNT DUNEED, VIC 3217   | \$555,000  | 21/12/2023   |
| 21 MONAVALE DR, MOUNT DUNEED, VIC 3217    | *\$600,000 | 08/04/2024   |
| 14 GULFSTREAM AVE, MOUNT DUNEED, VIC 3217 | *\$642,000 | 09/04/2024   |

This Statement of Information was prepared on: 08/0