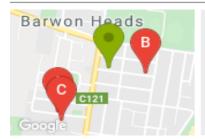

#### COMPARABLE PROPERTIES

These are the three properties sold within five kilometres of the property for sale in the last 18 months that the estate agent or agent's representative considers to be most comparable to the property for sale.

#### 15 VON NIDA AVE, BARWON HEADS, VIC

Sale Price

\$970,000

Sale Date: 03/08/2019

Distance from Property: 453m

#### 2 THORN ST, BARWON HEADS, VIC 3227

**Sale Price** 

\$1,100,000

Sale Date: 21/12/2018

Distance from Property: 243m

#### 10 VON NIDA AVE, BARWON HEADS, VIC

**Sale Price** 

\$1,025,000

Sale Date: 12/01/2019

Distance from Property: 485m