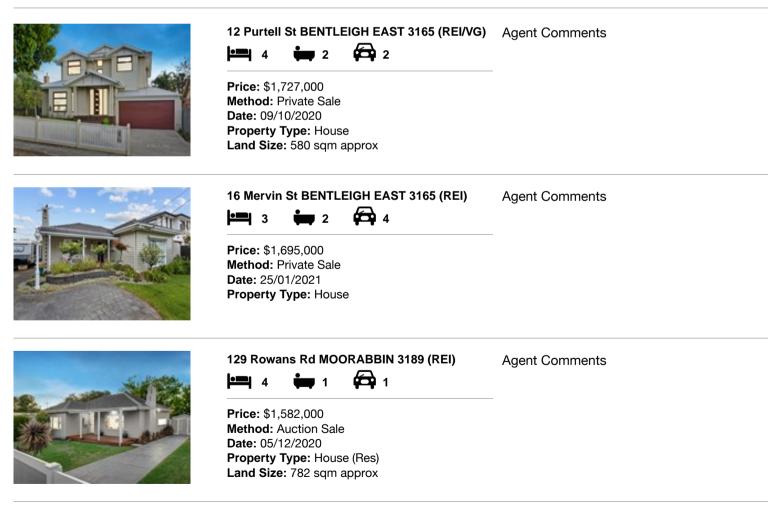

#### Comparable property sales (\*Delete A or B below as applicable)

A\* These are the three properties sold within two kilometres of the property for sale in the last six months that the estate agent or agent's representative considers to be most comparable to the property for sale.

| Ad | dress of comparable property      | Price       | Date of sale |
|----|-----------------------------------|-------------|--------------|
| 1  | 12 Purtell St BENTLEIGH EAST 3165 | \$1,727,000 | 09/10/2020   |
| 2  | 16 Mervin St BENTLEIGH EAST 3165  | \$1,695,000 | 25/01/2021   |
| 3  | 129 Rowans Rd MOORABBIN 3189      | \$1,582,000 | 05/12/2020   |

## **Comparable Properties**

Account - RT Edgar Boroondara | P: 03 8888 2000 | F: 03 8888 2088

The information contained herein is to be used as a guide only. Although every care has been taken in the preparation of the information, we stress that particulars herein are for information only and do not constitute representations by the Owners or Agent. Sales data is provided as a guide to market activity, and we do not necessarily claim to have acted as the selling agent in these transactions.