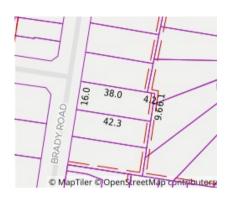

#### Property offered for sale

Address Including suburb and postcode

22 Brady Road, Bentleigh East Vic 3165

# RT Edgar

Property Type: House (Previously Occupied - Detached) Land Size: 681 sqm approx Agent Comments Indicative Selling Price \$1,500,000 - \$1,650,000 Median House Price 09/02/2020 - 08/02/2021: \$1,210,000