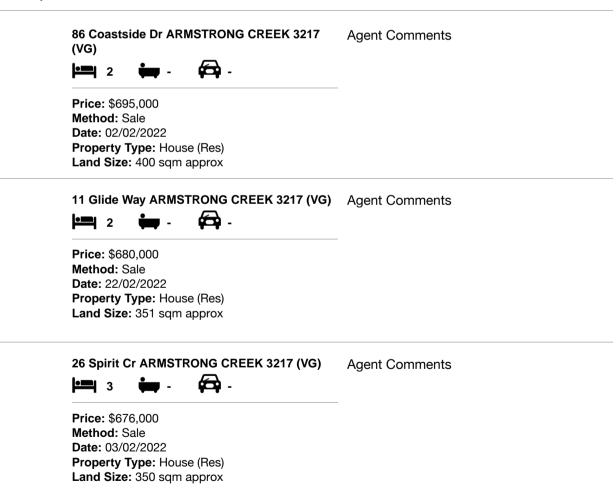

### Comparable property sales (\*Delete A or B below as applicable)

A\* These are the three properties sold within five kilometres of the property for sale in the last 18 months that the estate agent or agent's representative considers to be most comparable to the property for sale.

| Ade | dress of comparable property         | Price     | Date of sale |
|-----|--------------------------------------|-----------|--------------|
| 1   | 86 Coastside Dr ARMSTRONG CREEK 3217 | \$695,000 | 02/02/2022   |
| 2   | 11 Glide Way ARMSTRONG CREEK 3217    | \$680,000 | 22/02/2022   |
| 3   | 26 Spirit Cr ARMSTRONG CREEK 3217    | \$676,000 | 03/02/2022   |