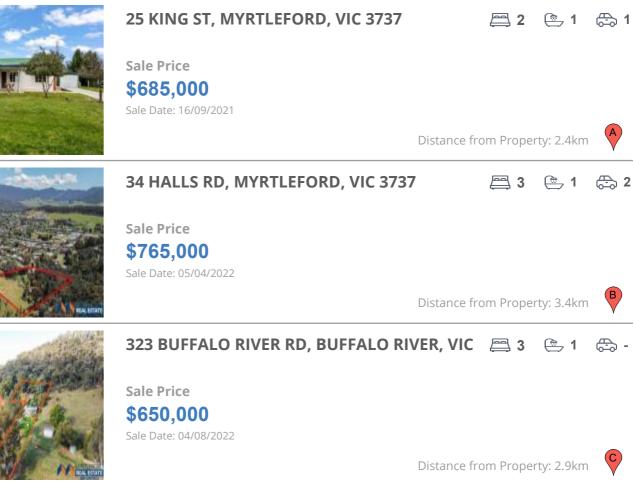

## **COMPARABLE PROPERTIES**

These are the three properties sold within five kilometres of the property for sale in the last 18 months that the estate agent or agent's representative considers to be most comparable to the property for sale.

#### **Comparable property sales**

These are the three properties sold within five kilometres of the property for sale in the last 18 months that the estate agent or agent's representative considers to be most comparable to the property for sale.

| Address of comparable property                | Price     | Date of sale |
|-----------------------------------------------|-----------|--------------|
| 25 KING ST, MYRTLEFORD, VIC 3737              | \$685,000 | 16/09/2021   |
| 34 HALLS RD, MYRTLEFORD, VIC 3737             | \$765,000 | 05/04/2022   |
| 323 BUFFALO RIVER RD, BUFFALO RIVER, VIC 3737 | \$650,000 | 04/08/2022   |