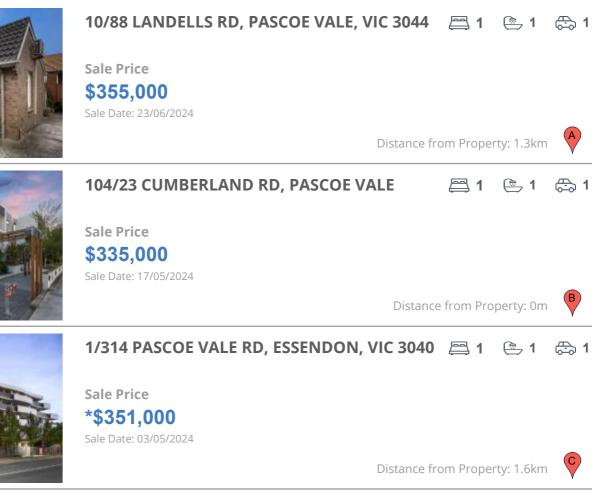

## **COMPARABLE PROPERTIES**

These are the three properties sold within two kilometres of the property for sale in the last six months that the estate agent or agents representative considers to be most comparable to the property for sale.

#### **Comparable property sales**

These are the three properties sold within two kilometres of the property for sale in the last six months that the estate agent or agents representative considers to be most comparable to the property for sale.

| Address of comparable property                    | Price      | Date of sale |
|---------------------------------------------------|------------|--------------|
| 10/88 LANDELLS RD, PASCOE VALE, VIC 3044          | \$355,000  | 23/06/2024   |
| 104/23 CUMBERLAND RD, PASCOE VALE SOUTH, VIC 3044 | \$335,000  | 17/05/2024   |
| 1/314 PASCOE VALE RD, ESSENDON, VIC 3040          | *\$351,000 | 03/05/2024   |