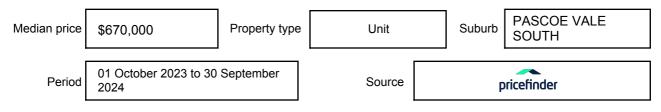

## **MEDIAN SALE PRICE**

## PASCOE VALE SOUTH, VIC, 3044

Suburb Median Sale Price (Unit)

\$670,000

01 October 2023 to 30 September 2024

Provided by: pricefinder

### Median sale price