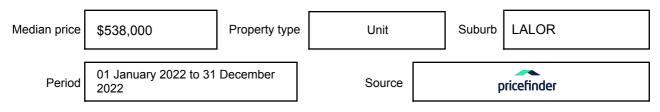

the local government areas that comprise the Melbourne metropolitan area is published on the Consumer Affairs Victoria website at consumer.vic.gov.au/underquoting. The indicative selling price in this Statement of Information may be expressed as a single price, or as a price range with the difference between the upper and lower amounts not more than 10% of the lower amount. This Statement of Information must be provided to a prospective buyer within two business days of a request and displayed at any open for inspection for the property for sale.

## Property offered for sale

Address Including suburb and

1/458 STATION STREET, LALOR, VIC 3075

## Indicative selling price

For the meaning of this price see consumer.vic.gov.au/underquoting

Single Price:

\$485,000

#### Median sale price



#### **Comparable property sales**

These are the three properties sold within two kilometres of the property for sale in the last six months that the estate agent or agent's representative considers to be most comparable to the property for sale.

| Address of comparable property     | Price      | Date of sale |
|------------------------------------|------------|--------------|
| 1/458 STATION ST, LALOR, VIC 3075  | *\$485,000 | 16/11/2022   |
| 2/1 DICKENS ST, LALOR, VIC 3075    | *\$486,000 | 10/12/2022   |
| 1/143 MESSMATE ST, LALOR, VIC 3075 | \$500,000  | 08/08/2022   |

This Statement of Information was prepared

20/01/2023