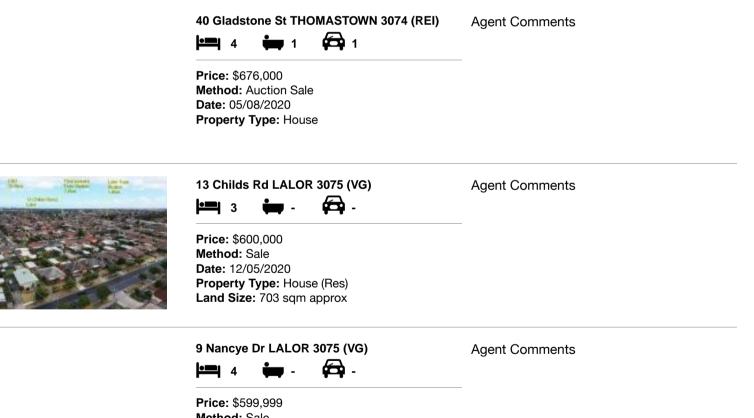

### Comparable property sales (\*Delete A or B below as applicable)

A\* These are the three properties sold within two kilometres of the property for sale in the last six months that the estate agent or agent's representative considers to be most comparable to the property for sale.

| Ade | dress of comparable property    | Price     | Date of sale |
|-----|---------------------------------|-----------|--------------|
| 1   | 40 Gladstone St THOMASTOWN 3074 | \$676,000 | 05/08/2020   |
| 2   | 13 Childs Rd LALOR 3075         | \$600,000 | 12/05/2020   |
| 3   | 9 Nancye Dr LALOR 3075          | \$599,999 | 18/06/2020   |