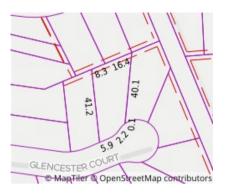

#### Property offered for sale

Address Including suburb and postcode

2 Glencester Court, Bulleen Vic 3105

23/04/2020 15:55

**Property Type:** House **Land Size:** 767.191 sqm approx Agent Comments Indicative Selling Price \$1,150,000 - \$1,250,000 Median House Price March quarter 2020: \$1,268,000