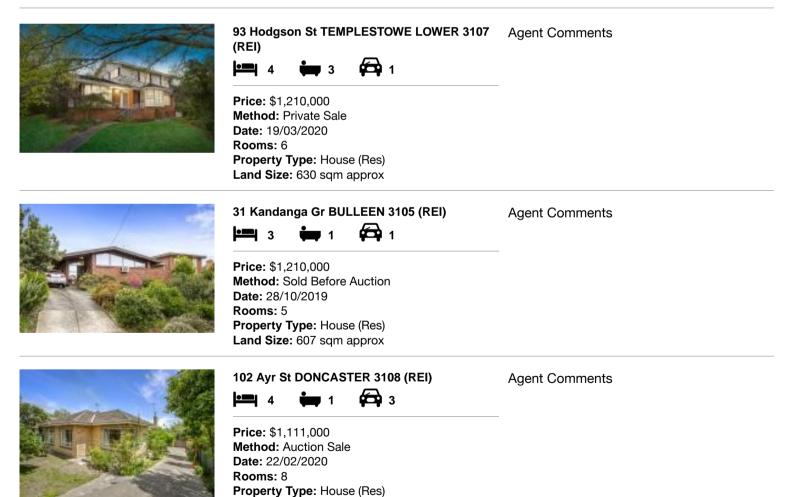

#### Comparable property sales (\*Delete A or B below as applicable)

A\* These are the three properties sold within two kilometres of the property for sale in the last six months that the estate agent or agent's representative considers to be most comparable to the property for sale.

| Ade | dress of comparable property         | Price       | Date of sale |
|-----|--------------------------------------|-------------|--------------|
| 1   | 93 Hodgson St TEMPLESTOWE LOWER 3107 | \$1,210,000 | 19/03/2020   |
| 2   | 31 Kandanga Gr BULLEEN 3105          | \$1,210,000 | 28/10/2019   |
| 3   | 102 Ayr St DONCASTER 3108            | \$1,111,000 | 22/02/2020   |