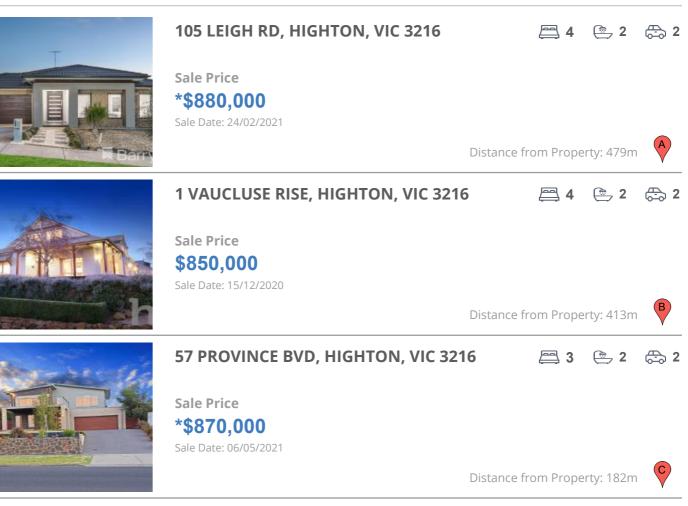

## **COMPARABLE PROPERTIES**

These are the three properties sold within five kilometres of the property for sale in the last 18 months that the estate agent or agent's representative considers to be most comparable to the property for sale.

#### **Comparable property sales**

These are the three properties sold within five kilometres of the property for sale in the last 18 months that the estate agent or agent's representative considers to be most comparable to the property for sale.

| Address of comparable property     | Price      | Date of sale |  |
|------------------------------------|------------|--------------|--|
| 105 LEIGH RD, HIGHTON, VIC 3216    | *\$880,000 | 24/02/2021   |  |
| 1 VAUCLUSE RISE, HIGHTON, VIC 3216 | \$850,000  | 15/12/2020   |  |
| 57 PROVINCE BVD, HIGHTON, VIC 3216 | *\$870,000 | 06/05/2021   |  |