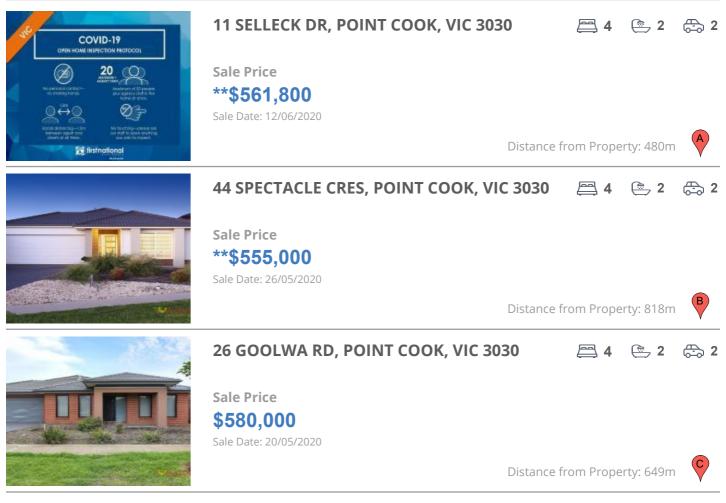

# **COMPARABLE PROPERTIES**

These are the three properties sold within two kilometres of the property for sale in the last six months that the estate agent or agent's representative considers to be most comparable to the property for sale.

#### **Comparable property sales**

These are the three properties sold within two kilometres of the property for sale in the last six months that the estate agent or agent's representative considers to be most comparable to the property for sale.

| Address of comparable property          | Price       | Date of sale |
|-----------------------------------------|-------------|--------------|
| 11 SELLECK DR, POINT COOK, VIC 3030     | **\$561,800 | 12/06/2020   |
| 44 SPECTACLE CRES, POINT COOK, VIC 3030 | **\$555,000 | 26/05/2020   |
| 26 GOOLWA RD, POINT COOK, VIC 3030      | \$580,000   | 20/05/2020   |