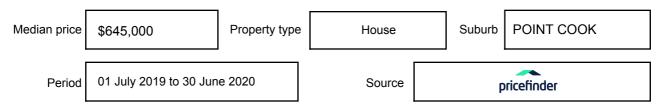

# **MEDIAN SALE PRICE**

# POINT COOK, VIC, 3030

Suburb Median Sale Price (House)

PH: 1300 997 553

\$645,000

01 July 2019 to 30 June 2020

Provided by: pricefinder