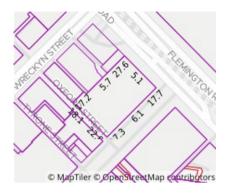

### Section 47AF of the Estate Agents Act 1980

Price

| Address              | 1501/33 Blackwood Street, North Melbourne Vic 3051 |
|----------------------|----------------------------------------------------|
| Including suburb and |                                                    |
| postcode             |                                                    |
|                      |                                                    |

#### Address of comparable property

| 1 | 1209/33 Blackwood St NORTH MELBOURNE 3051 | \$590,000 | 06/04/2021 |
|---|-------------------------------------------|-----------|------------|
| 2 | 1306/33 Blackwood St NORTH MELBOURNE 3051 | \$515,000 | 07/04/2021 |
| 3 |                                           |           |            |