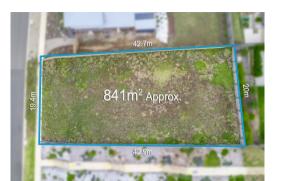

Joe Grgic 5278 7011 0438 328 728 joe.grgic@harcourts.com.au

**Indicative Selling Price** \$399,000 - \$438,000 **Median Land Price** 22/01/2023 - 21/01/2024: \$400,000

Land Size: 841 sqm approx **Agent Comments** 