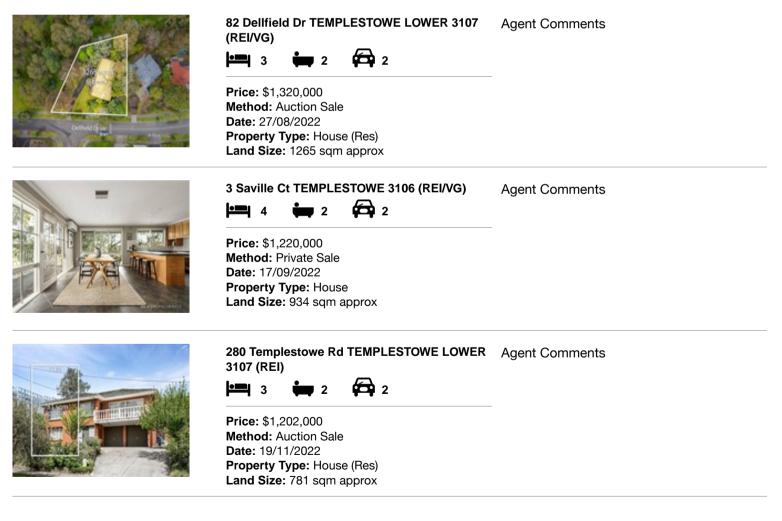

### Comparable property sales (\*Delete A or B below as applicable)

A\* These are the three properties sold within two kilometres of the property for sale in the last six months that the estate agent or agent's representative considers to be most comparable to the property for sale.

| Add | dress of comparable property              | Price       | Date of sale |
|-----|-------------------------------------------|-------------|--------------|
| 1   | 82 Dellfield Dr TEMPLESTOWE LOWER 3107    | \$1,320,000 | 27/08/2022   |
| 2   | 3 Saville Ct TEMPLESTOWE 3106             | \$1,220,000 | 17/09/2022   |
| 3   | 280 Templestowe Rd TEMPLESTOWE LOWER 3107 | \$1,202,000 | 19/11/2022   |

# **Comparable Properties**