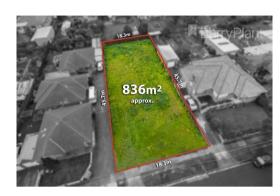

Property Type: Land (Res) Land Size: 836 sqm approx Agent Comments Indicative Selling Price \$960,000 Median Land Price 04/11/2018 - 03/11/2019: \$306,750