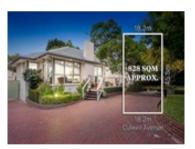

| Ad | dress of comparable property | Price       | Date of sale |
|----|------------------------------|-------------|--------------|
| 1  | 6 Kirk St RINGWOOD 3134      | \$1,325,000 | 20/03/2021   |
| 2  | 9 Culwell Av MITCHAM 3132    | \$1,310,000 | 27/03/2021   |
| 3  | 22 Reilly St RINGWOOD 3134   | \$1,220,000 | 30/03/2021   |

# Comparable Properties

6 Kirk St RINGWOOD 3134 (REI)

Price: \$1,325,000 Method: Auction Sale Date: 20/03/2021

Property Type: House (Res) Land Size: 993 sqm approx

**Agent Comments** 

9 Culwell Av MITCHAM 3132 (REI)

**-**2

Price: \$1,310,000 Method: Auction Sale Date: 27/03/2021

Property Type: House (Res)

**Agent Comments** 

22 Reilly St RINGWOOD 3134 (REI)

Price: \$1,220,000 Method: Private Sale Date: 30/03/2021 Property Type: House Land Size: 918 sqm approx Agent Comments