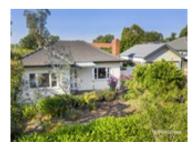

# Property offered for sale

| 8 Barkly Street, Ringwood Vic 3134 |
|------------------------------------|
|                                    |
|                                    |
|                                    |
| 8                                  |

Rooms: 5

Property Type: House (Res) Land Size: 944 sqm approx

**Agent Comments** 

**Indicative Selling Price** \$1,200,000 - \$1,320,000 **Median House Price** December quarter 2020: \$938,200