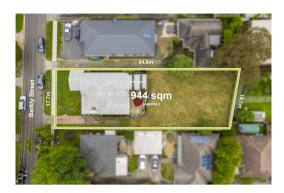

# Property offered for sale

| 8 Barkly Street, Ringwood Vic 3134 |
|------------------------------------|
|                                    |
|                                    |
|                                    |
| 8                                  |

Rooms: 5

Property Type: House (Res) Land Size: 944 sqm approx

**Agent Comments** 

**Indicative Selling Price** \$1,200,000 - \$1,320,000 **Median House Price** December quarter 2020: \$938,200