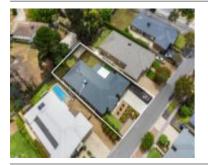

## 6 LEMON GUM DRIVE,

**Indicative Selling Price** 

For the meaning of this price see consumer.vic.au/underquoting

**Price Range:** 

\$585,000 to \$620,000

Provided by: Nekti Tzouroutis, Bendigo Real Estate

## Property offered for sale

Address Including suburb and postcode

6 LEMON GUM DRIVE, STRATHFIELDSAYE, VIC 3551

#### Indicative selling price

For the meaning of this price see consumer.vic.gov.au/underguoting

Price Range: \$585,000 to \$620,000