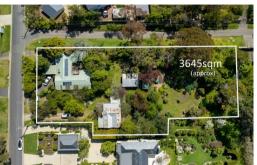

## Section 47AF of the Estate Agents Act 1980

| -                                                                  | -                                                                                                                                                                                                                   |             |         |      |               |        |             |            |                  |             |              |
|--------------------------------------------------------------------|---------------------------------------------------------------------------------------------------------------------------------------------------------------------------------------------------------------------|-------------|---------|------|---------------|--------|-------------|------------|------------------|-------------|--------------|
| Address<br>Including suburb and<br>postcode                        |                                                                                                                                                                                                                     | rb and      | 12-14 [ | Dave | ys Bay Road   | , Mour | nt Eliza V  | ic 393     | 0                |             |              |
| Indicative selling price                                           |                                                                                                                                                                                                                     |             |         |      |               |        |             |            |                  |             |              |
| For the meaning of this price see consumer.vic.gov.au/underquoting |                                                                                                                                                                                                                     |             |         |      |               |        |             |            |                  |             |              |
| Range between \$2,90                                               |                                                                                                                                                                                                                     |             | 0,000   |      | &             |        | \$3,100,000 |            |                  |             |              |
| Media                                                              | n sale pr                                                                                                                                                                                                           | ice         |         |      |               |        |             | _          |                  |             |              |
| Medi                                                               | ian price                                                                                                                                                                                                           | \$1,825,000 |         | Pr   | Property Type |        | House       |            | Suburb           | Mount Eliza | ı            |
| Period - From 01/10/2                                              |                                                                                                                                                                                                                     |             | 021     | to   | 30/09/2022    |        | So          | ource REIV |                  |             |              |
| Comp                                                               | arable pr                                                                                                                                                                                                           | operty      | sales   | (*De | lete A or B   | belo   | w as ap     | plical     | ble)             |             |              |
| <b>A*</b>                                                          | These are the three properties sold within two kilometres of the property for sale in the last six months that the estate agent or agent's representative considers to be most comparable to the property for sale. |             |         |      |               |        |             |            |                  |             |              |
| Address of comparable property                                     |                                                                                                                                                                                                                     |             |         |      |               |        |             |            | Pi               | rice        | Date of sale |
| 1                                                                  |                                                                                                                                                                                                                     |             |         |      |               |        |             |            |                  |             |              |
| 2                                                                  |                                                                                                                                                                                                                     |             |         |      |               |        |             |            |                  |             |              |
| 3                                                                  |                                                                                                                                                                                                                     |             |         |      |               |        |             |            |                  |             |              |
| OR                                                                 |                                                                                                                                                                                                                     |             |         |      |               |        |             |            | •                |             |              |
| B*                                                                 | The estate agent or agent's representative reasonably believes that fewer than three comparable properties were sold within two kilometres of the property for sale in the last six months.                         |             |         |      |               |        |             |            |                  |             |              |
| This Statement of Information was prepared on:                     |                                                                                                                                                                                                                     |             |         |      |               |        |             | on:        | 14/10/2022 16:32 |             |              |