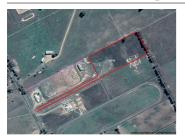

# 80B DENNIS ROAD, BENALLA, VIC

**Indicative Selling Price** 

For the meaning of this price see consumer.vic.au/underquoting

Single Price: \$245,000

80B DENNIS ROAD, BENALLA, VIC 3672