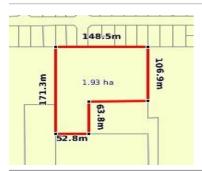

# 80B DENNIS ROAD, BENALLA, VIC

**Indicative Selling Price** 

For the meaning of this price see consumer.vic.au/underquoting

Single Price: \$245,000

80B DENNIS ROAD, BENALLA, VIC 3672