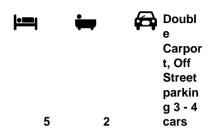

Generated: 03/05/2019 16:53

Indicative Selling Price \$875,000 - \$920,000 Median House Price March quarter 2019: \$861,000

Rooms: 8

Property Type: House (Previously

Occupied - Detached) **Land Size:** 1099 sqm approx

Agent Comments

5 Bedrooms, Cellar, Inground Pool, Workshop.