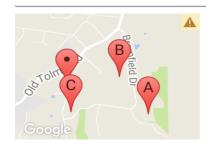

#### **COMPARABLE PROPERTIES**

These are the three properties sold within five kilometres of the property for sale in the last 18 months that the estate agent or agent's representative considers to be most comparable to the property for sale.

### 25 BUSHLAND CL, TOLMIE, VIC 3723

Sale Price

\$670,000

Sale Date: 17/05/2017

Distance from Property: 1.1km

# 82 BROMFIELD DR, TOLMIE, VIC 3723

Sale Price

\$825,000

Sale Date: 24/03/2016

Distance from Property: 708m

# 55 GRANDVIEW DR, BARWITE, VIC 3722

**Sale Price** 

\$635.000

Sale Date: 02/06/2017

Distance from Property: 376m