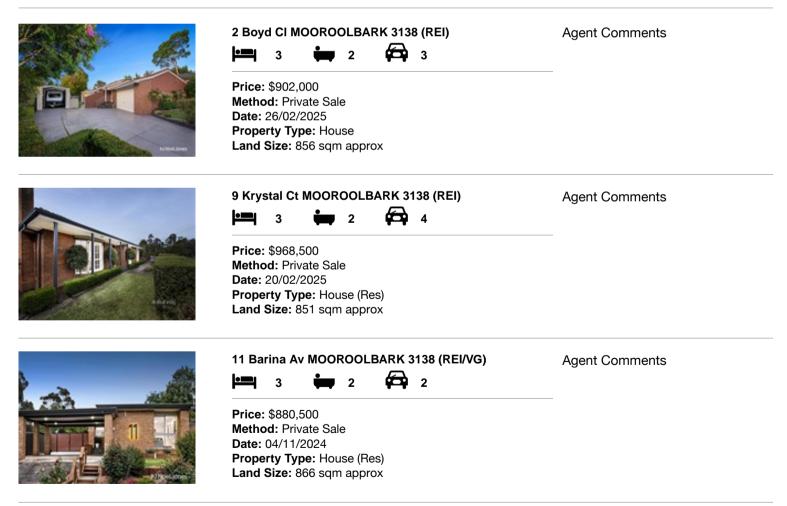

| Ado | dress of comparable property  | Price     | Date of sale |
|-----|-------------------------------|-----------|--------------|
| 1   | 2 Boyd Cl MOOROOLBARK 3138    | \$902,000 | 26/02/2025   |
| 2   | 9 Krystal Ct MOOROOLBARK 3138 | \$968,500 | 20/02/2025   |
| 3   | 11 Barina Av MOOROOLBARK 3138 | \$880,500 | 04/11/2024   |

12/03/2025 13:49

Rooms: 5 Property Type: House (Res) Land Size: 865 sqm approx Agent Comments Indicative Selling Price \$850,000 - \$920,000 Median House Price December quarter 2024: \$875,000