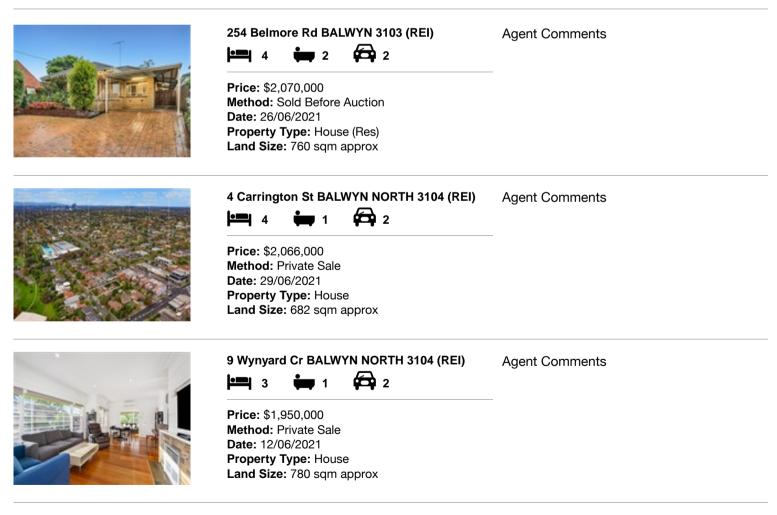

### Comparable property sales (\*Delete A or B below as applicable)

A\* These are the three properties sold within two kilometres of the property for sale in the last six months that the estate agent or agent's representative considers to be most comparable to the property for sale.

| Ade | dress of comparable property      | Price       | Date of sale |
|-----|-----------------------------------|-------------|--------------|
| 1   | 254 Belmore Rd BALWYN 3103        | \$2,070,000 | 26/06/2021   |
| 2   | 4 Carrington St BALWYN NORTH 3104 | \$2,066,000 | 29/06/2021   |
| 3   | 9 Wynyard Cr BALWYN NORTH 3104    | \$1,950,000 | 12/06/2021   |

# **Comparable Properties**