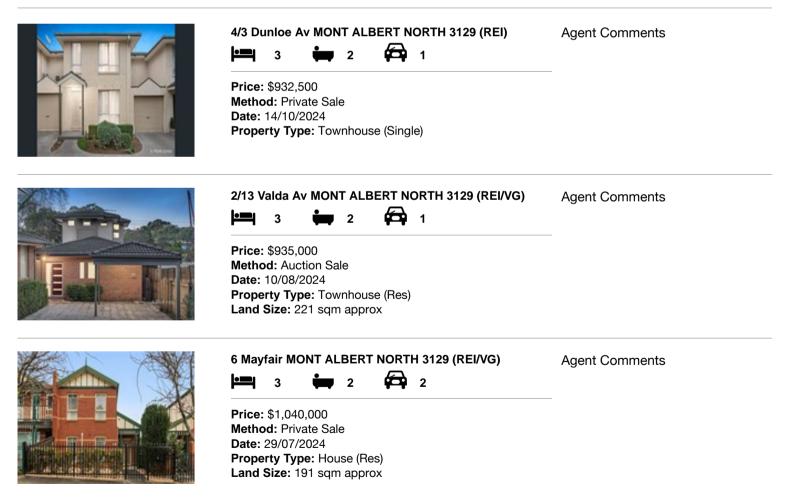

### Comparable property sales (\*Delete A or B below as applicable)

A\* These are the three properties sold within two kilometres of the property for sale in the last six months that the estate agent or agent's representative considers to be most comparable to the property for sale.

| Ado | dress of comparable property         | Price       | Date of sale |
|-----|--------------------------------------|-------------|--------------|
| 1   | 4/3 Dunloe Av MONT ALBERT NORTH 3129 | \$932,500   | 14/10/2024   |
| 2   | 2/13 Valda Av MONT ALBERT NORTH 3129 | \$935,000   | 10/08/2024   |
| 3   | 6 Mayfair MONT ALBERT NORTH 3129     | \$1,040,000 | 29/07/2024   |

# **Comparable Properties**