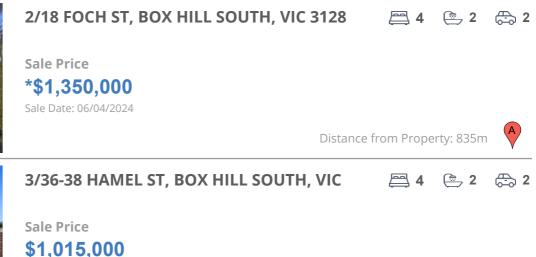

| Address of comparable property             | Price        | Date of sale |
|--------------------------------------------|--------------|--------------|
| 2/18 FOCH ST, BOX HILL SOUTH, VIC 3128     | *\$1,350,000 | 06/04/2024   |
| 3/36-38 HAMEL ST, BOX HILL SOUTH, VIC 3128 | \$1,015,000  | 08/02/2024   |