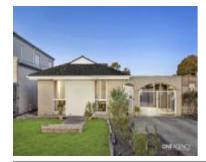

### **COMPARABLE PROPERTIES**

These are the three properties sold within two kilometres of the property for sale in the last six months that the estate agent or agents representative considers to be most comparable to the property for sale.

12 AYR ST, ALTONA MEADOWS, VIC 3028

Sale Price

\*\$690,000

Sale Date: 05/03/2025

Distance from Property: 862m

86 HIGH ST, ALTONA MEADOWS, VIC 3028

Sale Price

\$650,000

#### Comparable property sales

These are the three properties sold within two kilometres of the property for sale in the last six months that the estate agent or agents representative considers to be most comparable to the property for sale.

| Address of comparable property        | Price      | Date of sale |
|---------------------------------------|------------|--------------|
| 12 AYR ST, ALTONA MEADOWS, VIC 3028   | *\$690,000 | 05/03/2025   |
| 86 HIGH ST, ALTONA MEADOWS, VIC 3028  | \$650,000  | 19/09/2024   |
| 9 HAIGH CRT, ALTONA MEADOWS, VIC 3028 | \$671,000  | 02/11/2024   |