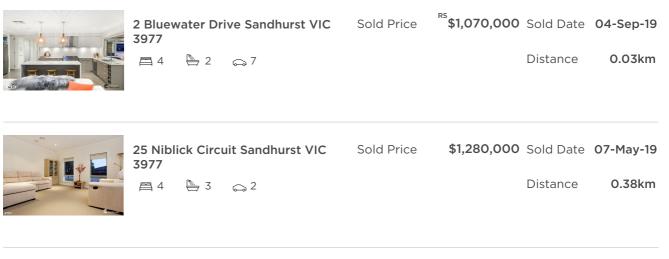

| Address of comparable property         | Price       | Date of sale |  |
|----------------------------------------|-------------|--------------|--|
| 2 Bluewater Drive Sandhurst VIC 3977   | \$1,070,000 | 04-Sep-19    |  |
| 25 Niblick Circuit Sandhurst VIC 3977  | \$1,280,000 | 07-May-19    |  |
| 10 Quarterdeck Road Sandhurst VIC 3977 | \$1,190,000 | 04-Apr-19    |  |