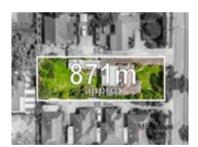

Price: \$965.000 Method: Private Sale Date: 25/07/2023 Property Type: House Land Size: 871 sqm approx

Agent Comments

Account - Barry Plant | P: 03 9842 8888

two kilometres of the property for sale in the last six months.