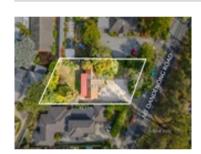

# Comparable Properties

118 Mt Dandenong Rd RINGWOOD EAST 3135 Agent Comments

(REI)

**└─** 2

Price: \$1,030,000 Method: Private Sale Date: 03/05/2023

Property Type: House (Res) Land Size: 885 sqm approx

354 Maroondah Hwy RINGWOOD 3134 (REI)