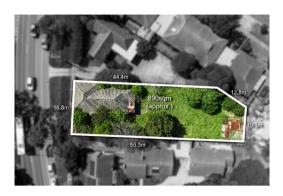

Property Type: Development Land Size: 892 sqm approx **Agent Comments** 

**Indicative Selling Price** \$750,000 **Median House Price** September quarter 2023: \$1,100,000