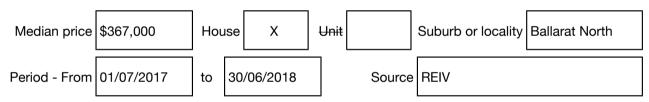

#### Median sale price

Rooms: Property Type: House (Res) Land Size: 437 sqm approx Agent Comments Chris Gladman 03 5330 0500 0424 179 188 chris@ballaratpropertygroup.com.au

> Indicative Selling Price \$310,000 - \$330,000 Median House Price Year ending June 2018: \$367,000