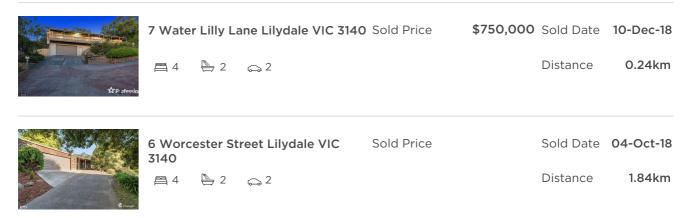

| Address of comparable property        | Price     | Date of sale |  |
|---------------------------------------|-----------|--------------|--|
| 7 Water Lilly Lane Lilydale VIC 3140  | \$750,000 | 10-Dec-18    |  |
| 6 Worcester Street Lilydale VIC 3140  | \$750,000 | 04-Oct-18    |  |
| 30 Clearwater Drive Lilydale VIC 3140 | \$780,000 | 19-Feb-19    |  |