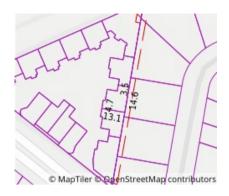

# Single residential property located in the Melbourne metropolitan area

Address 13/163 Mitcham Road, Donvale Vic 3111