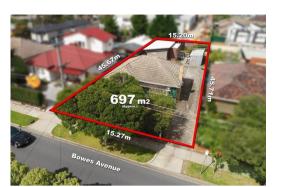

# Property offered for sale

| Address              | 106 Bowes Avenue, Airport West Vic 3042 |
|----------------------|-----------------------------------------|
| Including suburb and |                                         |
| postcode             |                                         |
|                      |                                         |
|                      |                                         |

### Median sale price

| Median price  | \$839,500  | Pro | perty Type | House |        | Suburb | Airport West |
|---------------|------------|-----|------------|-------|--------|--------|--------------|
| Period - From | 01/01/2020 | to  | 31/03/2020 |       | Source | REIV   |              |