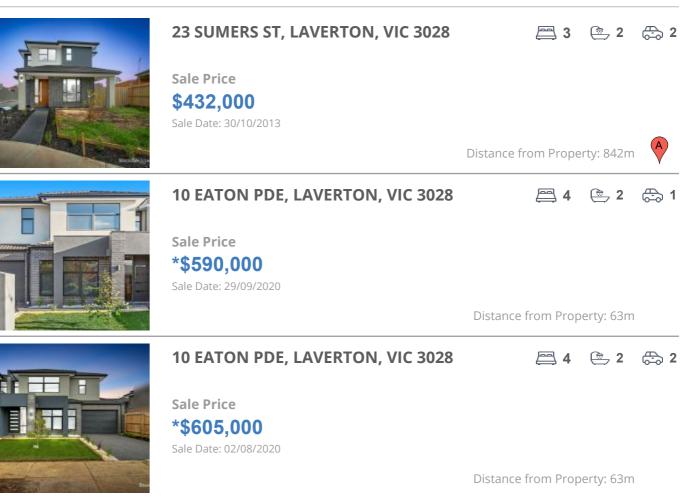

## **COMPARABLE PROPERTIES**

These are the three properties sold within two kilometres of the property for sale in the last six months that the estate agent or agent's representative considers to be most comparable to the property for sale.

#### **Comparable property sales**

These are the three properties sold within two kilometres of the property for sale in the last six months that the estate agent or agent's representative considers to be most comparable to the property for sale.

| Address of comparable property   | Price      | Date of sale |
|----------------------------------|------------|--------------|
| 23 SUMERS ST, LAVERTON, VIC 3028 | \$432,000  | 30/10/2013   |
| 10 EATON PDE, LAVERTON, VIC 3028 | *\$590,000 | 29/09/2020   |
| 10 EATON PDE, LAVERTON, VIC 3028 | *\$605,000 | 02/08/2020   |