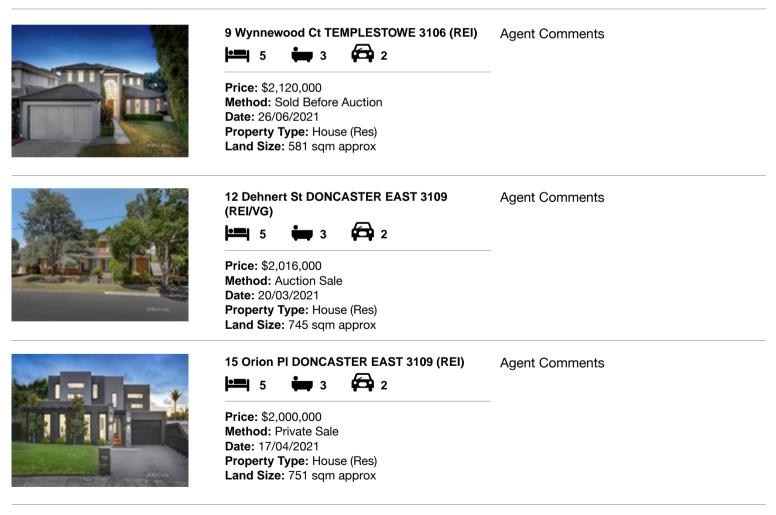

#### Comparable property sales (\*Delete A or B below as applicable)

A\* These are the three properties sold within two kilometres of the property for sale in the last six months that the estate agent or agent's representative considers to be most comparable to the property for sale.

| Ade | dress of comparable property      | Price       | Date of sale |
|-----|-----------------------------------|-------------|--------------|
| 1   | 9 Wynnewood Ct TEMPLESTOWE 3106   | \$2,120,000 | 26/06/2021   |
| 2   | 12 Dehnert St DONCASTER EAST 3109 | \$2,016,000 | 20/03/2021   |
| 3   | 15 Orion PI DONCASTER EAST 3109   | \$2,000,000 | 17/04/2021   |