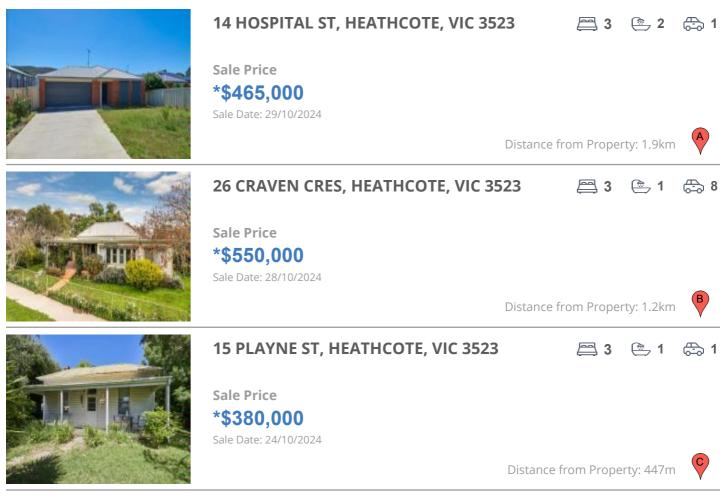

# **COMPARABLE PROPERTIES**

These are the three properties sold within five kilometres of the property for sale in the last 18 months that the estate agent or agents representative considers to be most comparable to the property for sale.