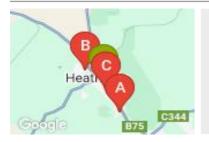

# **COMPARABLE PROPERTIES**

These are the three properties sold within five kilometres of the property for sale in the last 18 months that the estate agent or agents representative considers to be most comparable to the property for sale.