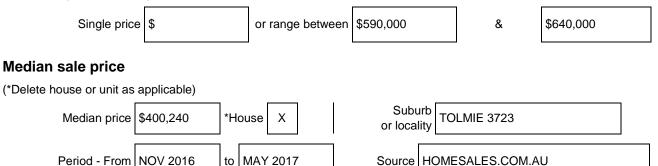

The indicative selling price may be expressed as a single price, or as a price range with the difference between the upper and lower amounts not more than 10% of the lower amount.

If the property for sale is in the Melbourne metropolitan area, a comparable property must be within two kilometres and have sold within the last six months. If the property for sale is outside the Melbourne metropolitan area, a comparable property must be within five kilometres and have sold within the last 18 months. The Determination setting out the local government areas that comprise the Melbourne metropolitan area is published on the Consumer Affairs Victoria website at **consumer.vic.gov.au/underquoting**.

## Indicative selling price

For the meaning of this price see consumer.vic.gov.au/underquoting (\*Delete single price or range as applicable)