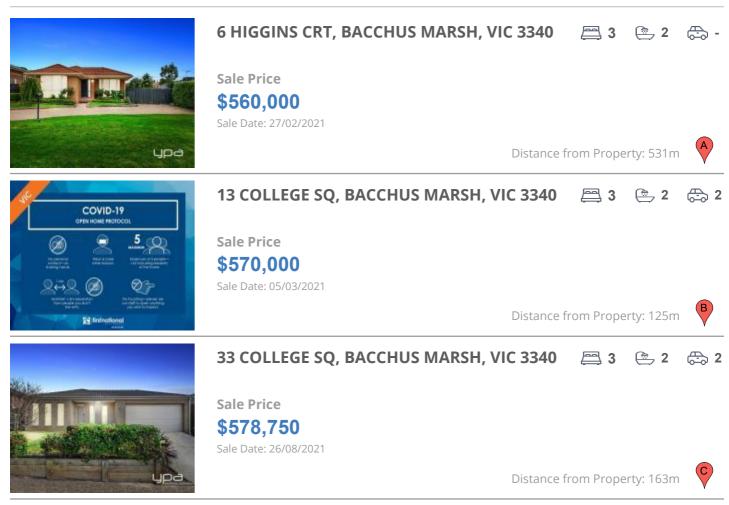

# **COMPARABLE PROPERTIES**

These are the three properties sold within five kilometres of the property for sale in the last 18 months that the estate agent or agent's representative considers to be most comparable to the property for sale.

### **Comparable property sales**

These are the three properties sold within five kilometres of the property for sale in the last 18 months that the estate agent or agent's representative considers to be most comparable to the property for sale.

| Address of comparable property         | Price     | Date of sale |
|----------------------------------------|-----------|--------------|
| 6 HIGGINS CRT, BACCHUS MARSH, VIC 3340 | \$560,000 | 27/02/2021   |
| 13 COLLEGE SQ, BACCHUS MARSH, VIC 3340 | \$570,000 | 05/03/2021   |
| 33 COLLEGE SQ, BACCHUS MARSH, VIC 3340 | \$578,750 | 26/08/2021   |