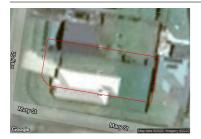

# 17 DALY STREET, DALYSTON, VIC 3992

**Indicative Selling Price** 

For the meaning of this price see consumer.vic.au/underquoting

Single Price:

\$449,000

| Address<br>Including suburb and<br>postcode | 17 DALY STREET, DALYSTON, VIC 3992 |
|---------------------------------------------|------------------------------------|
|---------------------------------------------|------------------------------------|