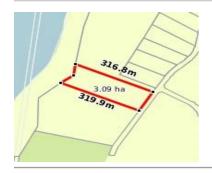

# 12 TOOLONDO DR, TOOLONDO, VIC 3401 🖉 - 🗁 - 😁 -

Sale Price \$240,000 Sale Date: 04/09/2023

Distance from Property: 144m

This report has been compiled on 10/09/2024 by Aaron Lewis Property Agents. Property Data Solutions Pty Ltd 2024 - www.pricefinder.com.au

| Address of comparable property     | Price     | Date of sale |
|------------------------------------|-----------|--------------|
| 12 TOOLONDO DR, TOOLONDO, VIC 3401 | \$240,000 | 04/09/2023   |

This Statement of Information was prepared on: