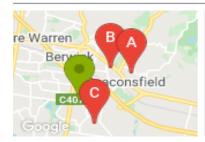

# **COMPARABLE PROPERTIES**

These are the three properties sold within two kilometres of the property for sale in the last six months that the estate agent or agent's representative considers to be most comparable to the property for sale.

17 AMELIA CL, BEACONSFIELD, VIC 3807

Sale Price

\*\$790,000

Sale Date: 16/07/2020

Distance from Property: 3.1km

9 WHISKEN WAY, BERWICK, VIC 3806

Sale Price

\*\*\$742,000

Sale Date: 16/07/2020

Distance from Property: 2.4km

8 LAURADAN AVE, BERWICK, VIC 3806

Sale Price

\*\*\$750.000

Sale Date: 15/07/2020

Distance from Property: 1.6km

#### Comparable property sales

These are the three properties sold within two kilometres of the property for sale in the last six months that the estate agent or agent's representative considers to be most comparable to the property for sale.

| Address of comparable property       | Price       | Date of sale |
|--------------------------------------|-------------|--------------|
| 17 AMELIA CL, BEACONSFIELD, VIC 3807 | *\$790,000  | 16/07/2020   |
| 9 WHISKEN WAY, BERWICK, VIC 3806     | **\$742,000 | 16/07/2020   |
| 8 LAURADAN AVE, BERWICK, VIC 3806    | **\$750,000 | 15/07/2020   |