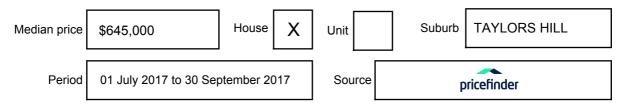

## **MEDIAN SALE PRICE**

# **TAYLORS HILL, VIC, 3037**

Suburb Median Sale Price (House)

\$645,000

01 July 2017 to 30 September 2017

Provided by: pricefinder

#### Median sale price