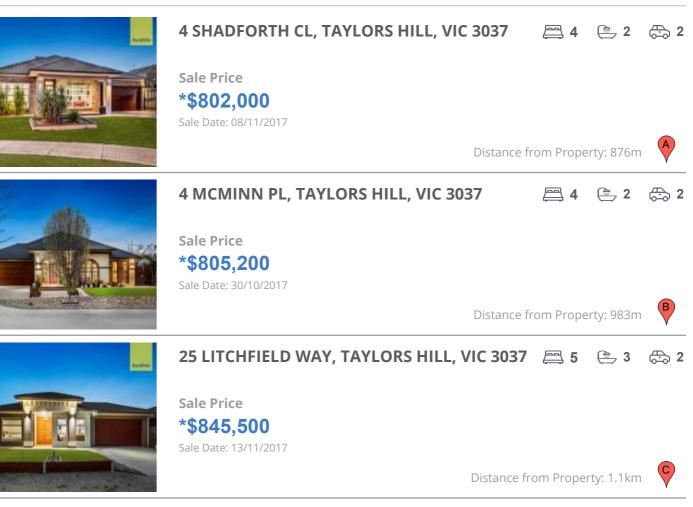

## **COMPARABLE PROPERTIES**

These are the three properties sold within two kilometres of the property for sale in the last six months that the estate agent or agent's representative considers to be most comparable to the property for sale.

### **Comparable property sales**

These are the three properties sold within two kilometres of the property for sale in the last six months that the estate agent or agent's representative considers to be most comparable to the property for sale.

| Address of comparable property            | Price      | Date of sale |
|-------------------------------------------|------------|--------------|
| 4 SHADFORTH CL, TAYLORS HILL, VIC 3037    | *\$802,000 | 08/11/2017   |
| 4 MCMINN PL, TAYLORS HILL, VIC 3037       | *\$805,200 | 30/10/2017   |
| 25 LITCHFIELD WAY, TAYLORS HILL, VIC 3037 | *\$845,500 | 13/11/2017   |