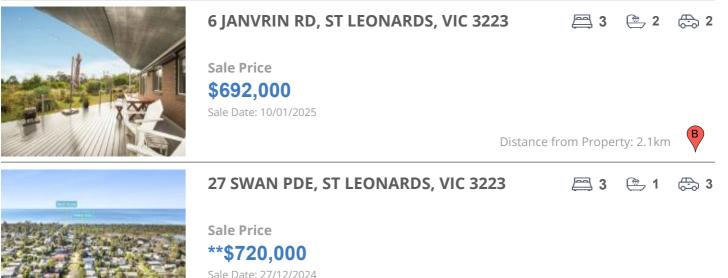

#### **Comparable property sales**

These are the three properties sold within five kilometres of the property for sale in the last 18 months that the estate agent or agents representative considers to be most comparable to the property for sale.

| Address of comparable property          | Price          | Date of sale |
|-----------------------------------------|----------------|--------------|
| 1267 MURRADOC RD, ST LEONARDS, VIC 3223 | Price Withheld | 06/02/2025   |
| 6 JANVRIN RD, ST LEONARDS, VIC 3223     | \$692,000      | 10/01/2025   |
| 27 SWAN PDE, ST LEONARDS, VIC 3223      | **\$720,000    | 27/12/2024   |