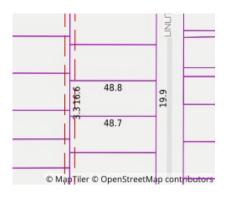

### Property offered for sale

Address Including suburb and postcode

16 Linlithgow Street, Mitcham Vic 3132

19/03/2020 12:08

16 Linlithgow Street, Mitcham Vic 3132

Rooms: 6 Property Type: House Land Size: 970 sqm approx Agent Comments Troy Sheehan 03 9908 5700 0417243900 troysheehan@jelliscraig.com.au

Indicative Selling Price \$1,000,000 - \$1,100,000 Median House Price December quarter 2019: \$1,128,500