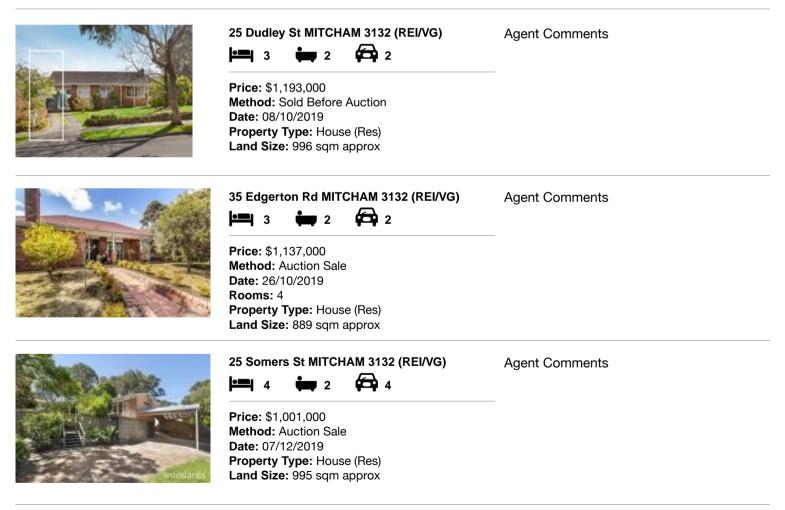

## Comparable property sales (\*Delete A or B below as applicable)

A\* These are the three properties sold within two kilometres of the property for sale in the last six months that the estate agent or agent's representative considers to be most comparable to the property for sale.

| Add | dress of comparable property | Price       | Date of sale |
|-----|------------------------------|-------------|--------------|
| 1   | 25 Dudley St MITCHAM 3132    | \$1,193,000 | 08/10/2019   |
| 2   | 35 Edgerton Rd MITCHAM 3132  | \$1,137,000 | 26/10/2019   |
| 3   | 25 Somers St MITCHAM 3132    | \$1,001,000 | 07/12/2019   |

# **Comparable Properties**

Account - Jellis Craig | P: (03) 9908 5700